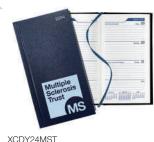

XCMST30126

**Waddling Home for Christmas** 

£3.99 | 127mm x 127mm | 10 cards Season's Greetings

MS Trust 2024 Diary

£4.25 | Navy cover | Ribbon marker 13 months, Week-to-view

XCMST30100 Three Wise Men £4.50 | 127mm x 127mm | 10 cards With Best Wishes for Christmas and the New Year