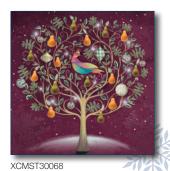

#### **Order Details**

| Item No.   | Title                       | Price | Quantity | Total |  |  |  |  |
|------------|-----------------------------|-------|----------|-------|--|--|--|--|
| XCMST30068 | Pretty Partridge            | £3.99 | £3.99    |       |  |  |  |  |
| XCMST29028 | Reindeer Knits              | £3.99 |          |       |  |  |  |  |
| XCMST30055 | Frosty Fir                  | £4.50 |          |       |  |  |  |  |
| XCMST29228 | Santa Over The Village      | £4.25 |          |       |  |  |  |  |
| XCMST29037 | Light Up Christmas          | £4.25 |          |       |  |  |  |  |
| XCMST29265 | Friends Under The Snow      | £3.99 |          |       |  |  |  |  |
| XCMST30100 | Three Wise Men              | £4.50 |          |       |  |  |  |  |
| XCMST0285  | Reindeer Fingerprints       | £4.50 |          |       |  |  |  |  |
| XCMST30020 | Bobbin' Robin               | £3.99 |          |       |  |  |  |  |
| XCMST29166 | Stained Glass Contemporary  | £4.50 |          |       |  |  |  |  |
| XCMST29209 | Santa's Winter Walk         | £3.99 |          |       |  |  |  |  |
| XCMST7412  | Peace and Joy               | £3.99 |          |       |  |  |  |  |
| XCMST30126 | Waddling Home for Christmas | £3.99 |          |       |  |  |  |  |
| XCDY24MST  | MS Trust 2024 Diary         | £4.25 |          |       |  |  |  |  |
| XCBS009    | Bargain Selection           | £6.50 |          |       |  |  |  |  |

# or visit mstrust.org.uk/christmas

**Pretty Partridge** 

£3.99 | 127mm x 127mm | 10 cards With Best Wishes for Christmas and the New Year

XCMST29228 Santa Over The Village

£4.25 | 127mm x 127mm | 10 cards With Best Wishes for Christmas and the New Year