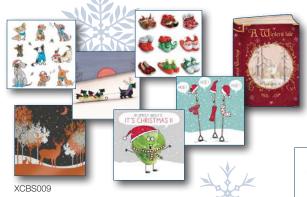

XCMST0285

With Best Wishes for Christmas

**Bargain Selection** 

£6.50 | 25 assorted cards A fantastic value selection.

Designs and greetings may vary

Cards with foil are fully recyclable.

All materials used in our cards are sustainably sourced, and all 2023 designs come packaged in compostable bags.