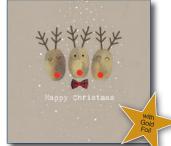

**Reindeer Fingerprints** 

£4.50 | 127mm x 127mm | 10 cards

and the New Year

XCMST30020 Bobbin' Robin

£3.99 | 127mm x 127mm | 10 cards With Best Wishes for Christmas and the New Year

XCMST7412

Peace and Joy