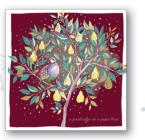

## or visit www.mstrust.org.uk/christmas

XC1CAL8043 Watercolour Partridge £4.50 | 141x141mm | 10 cards With Best Wishes for Christmas and the New Year

XCP4S0133 **Festive Slippers £4.50** | 141x141mm | 10 cards With Best Wishes for Christmas