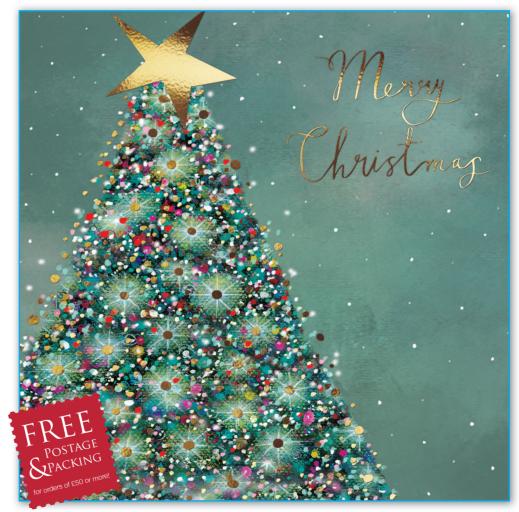

XC1CAL8044 **Glowing Christmas Tree £4.50** | 141x141mm | 10 cards

With Best Wishes for Christmas and the New Year

10mm

XC1CAL8045 Christmas Snowman **£3.99** | 127x127mm | 10 cards

With Best Wishes for Christmas and the New Year