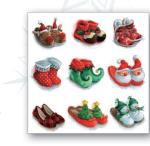

My Carrot! £4.25 | 114x160mm | 10 cards £4.25 | 160x114mm | 10 cards With Best Wishes for Christmas

and the New Year

The goods in this brochure are sold by the Multiple Sclerosis Trust (Trading) Ltd, company No. 2838516, a wholly owned trading subsidiary of the Multiple Sclerosis Trust, registered charity No.1088353, VAT No. 836 4756 95. The company donates 100% of its net profits to the charity.