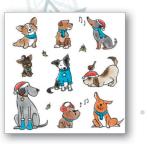

My Carrot! £4.25 | 114x160mm | 10 cards £4.25 | 160x114mm | 10 cards With Best Wishes for Christmas

and the New Year

The goods in this brochure are sold by the Multiple Sclerosis Trust (Trading) Ltd, company No. 2838516, a wholly owned trading subsidiary of the Multiple Sclerosis Trust, registered charity No.1088353, VAT No. 836 4756 95. The company donates 100% of its net profits to the charity.